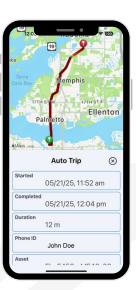

## What is CrewChief?

CrewChief is a mobile safety and operations app designed to monitor and protect lone and remote workers in real time, without extra hardware or complicated installs.

- O1 Priority SOS & Automated Alerts
  - Real-Time GPS Location Tracking
- Driver ID with Asset Link (no key fob needed)
- 04 In-App & SMS Notifications
- Accident Reporting with Photo & Geo Tagging
- O6 Seamless Integration with Geotab