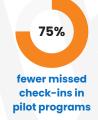

## Fleet Multi-Tool

Field Worder Safety and Efficiency In partnership with Geotab Marketplace.



## What is CrewChief?

CrewChief is a mobile safety and operations app designed to monitor and protect lone and remote workers in real time, without extra hardware or complicated installs.

- O1 Priority SOS & Automated Alerts
  - Real-Time GPS Location Tracking
- Driver ID with Asset Link (no key fob needed)
- 04 In-App & SMS Notifications
- Accident Reporting with Photo & Geo Tagging
- O6 Seamless Integration with Geotab





## Built for Safety-Critical Industries





Oil & Gas • Social Services • Utilities • Campus Security • Delivery Fleets • Government Field Teams



No hardware. No installations. Download  $\rightarrow$  Assign  $\rightarrow$  Protect.