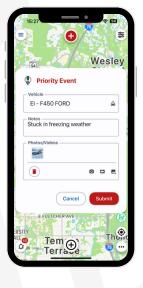

## What is CrewChief?

CrewChief is a mobile safety and operations app designed to monitor and protect lone and remote workers in real time, without extra hardware or complicated installs.

- O1 Priority SOS & Automated Alerts
  - Real-Time GPS Location Tracking
- Driver ID with Asset Link (no key fob needed)
- 04 In-App & SMS Notifications
- Accident Reporting with Photo & Geo Tagging
- O6 Seamless Integration with Geotab